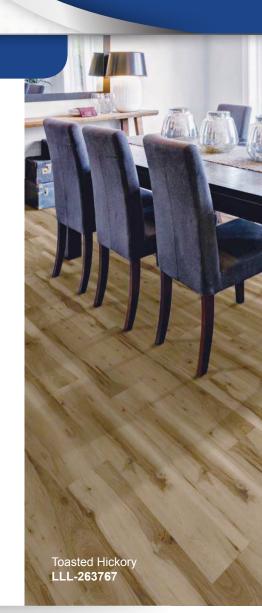

Barnwood LLL-263768

Estate Oak LLL-263774

Hampton Oak LLL-263773

Restoration LLL-263771

Toasted Hickory LLL-263767

Vintage Pine LLL-263769

SIZE: 7" X 48" X 5 mm

**CONSTRUCTION:** Fiberglass Reinforced Core