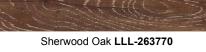

Barnwood LLL-263768

Estate Oak LLL-263774

Hampton Oak LLL-263773

Restoration LLL-263771

Toasted Hickory LLL-263767

Vintage Pine LLL-263769

SIZE: 7" X 48" X 5 mm

**CONSTRUCTION:** Fiberglass Reinforced Core