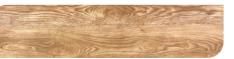

Barnwood LLL-263768

Estate Oak LLL-263774

Hampton Oak LLL-263773

Restoration LLL-263771

Toasted Hickory LLL-263767

Vintage Pine LLL-263769

SIZE: 7" X 48" X 5 mm

**CONSTRUCTION:** Fiberglass Reinforced Core