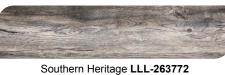

Barnwood LLL-263768

Estate Oak LLL-263774

Hampton Oak LLL-263773

Restoration LLL-263771

Toasted Hickory LLL-263767

Vintage Pine LLL-263769

SIZE: 7" X 48" X 5 mm

**CONSTRUCTION:** Fiberglass Reinforced Core