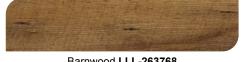

Barnwood LLL-263768

Estate Oak LLL-263774

Hampton Oak LLL-263773

Restoration LLL-263771

Toasted Hickory LLL-263767

Vintage Pine LLL-263769

SIZE: 7" X 48" X 5 mm

**CONSTRUCTION:** Fiberglass Reinforced Core